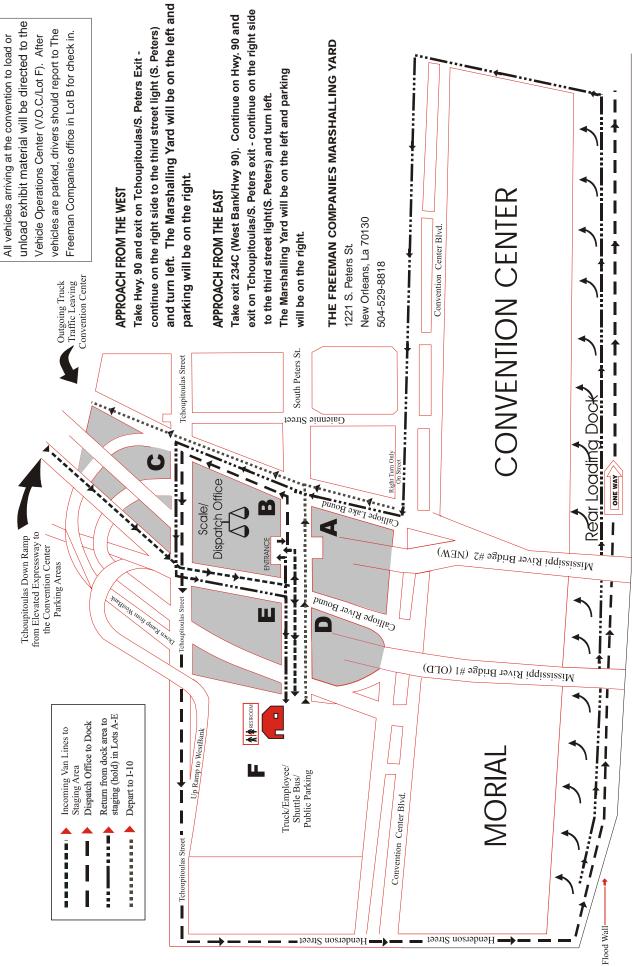

### **Show Site Shipping Address:**

Exhibiting Company Name / Booth # 2015 WJTA - IMCA
CONFERENCE AND EXPO
C/O Freeman
Ernest N. Morial Convention Center 900 Convention Center Blvd.

\*\*PLEASE NOTE THAT ALL VEHICLES DELIVERING MATERIALS TO THE
CONVENTION CENTER MUST REPORT TO THE MARSHALLING AREA AT

1221 SOUTH PETERS ST., LOT B, TO OBTAIN A DOCK PASS. THIS INCLUDES

PRIVATELY OWNED VEHICLES (CARS, TRUCKS, VANS, ETC.) WHO CHOOSE TO
UNLOAD THEIR OWN MATERIALS AT THE ESTABLISHED UNLOADING AREA. NO
VEHICLE WILL BE ALLOWED TO THE DOCK AREA WITHOUT A PASS.