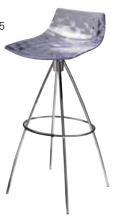

lic 15"L 19.7"D 35.8"H – 810847



## occasional chairs

#### berlin stack chair

White & Red Plastic/Chrome – 810811 White & Black Plastic/Chrome – 810810 18"L 22"D 32"H





## conference chairs

## luxor executive chair

Black Leather 27"L 28"D 47"H Adjustable – 810807





## labrea chair

Charcoal Gray Fabric
35"L 27"D 40"H – 810874

## perth highback chair

Black Leather/Chrome 23"L 21"D 43"H Adjustable – 810813



## conference chairs

## altura conference/ guest chair



flex chair
Black Plastic/Chrome
24"L 22"D 31"H - 81018



## altura junior executive chair

Black Fabric 25"L 25"D 37"H Adjustable – 81073



## bars & barstools

## lift barstool

Gray Vinyl/Chrome 15" Round 23-33.5"H Adjustable – 810842



## ICE barstool

*Transparent/Chrome Legs* 16.75"L 16"D 37.75"H – 810815



## bars & barstools

## martini bar

Gray metal rounded bar with frosted glass top and chrome legs 67"L 50"D 47"H – Radius 76.5" – 8501

#### possible configurations:









## lift hydraulic barstool

Gray Fabric/Chrome – 810872 Red Fabric/Chrome – 810873 Black Fabric/Chrome – 810871 White Fabric/Chrome – 810870 15" Round 23-33.5"H Adjustable



Tables in coordinating colors are available upon request.

## bars & barstools

#### oslo barstool

Blue Plastic/Chrome - 810200 White Plastic/Chrome - 810201 17"L 20"D 30"H



## banana barstool

White Vinyl/Chrome - 810103 Black Vinyl/Chrome - 810104 21"L 22"D 30"H



## jetson barstool

Black Vinyl/Black Steel 18"L 19"D 29"H - 810706



## zoey barstool

White Vinyl/Chrome – 810840 Black Vinyl/Chrome - 810834 15"L 17"D 31-35"H

## gin barst