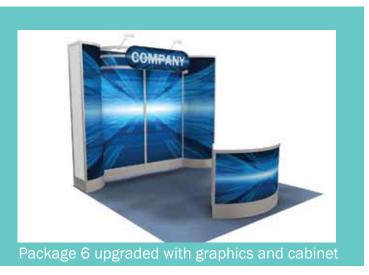

### **BOOTH EQUIPMENT**

Each 10' x 10' booth will be set up with 8' high blue and white back drape, 3' high blue side dividers and a 7" x 44" one-line identification sign.