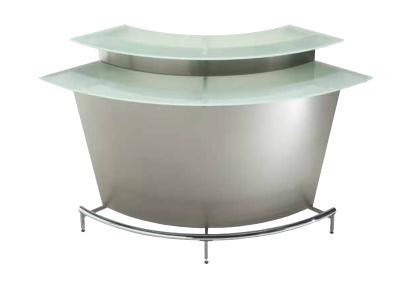

## conference chairs

## luxor executive chair

Black Leather 27"L 28"D 47"H Adjustable – 810807





## labrea chair

Charcoal Gray Fabric
35"L 27"D 40"H – 810874

## perth highback chair

Black Leather/Chrome 23"L 21"D 43"H Adjustable – 810813



## conference chairs

## altura conference/ guest chair



flex chair
Black Plastic/Chrome
24"L 22"D 31"H - 81018



## altura junior executive chair

Black Fabric 25"L 25"D 37"H Adjustable – 81073



## bars & barstools

## lift barstool

Gray Vinyl/Chrome 15" Round 23-33.5"H Adjustable – 810842



## ICE barstool

*Transparent/Chrome Legs* 16.75"L 16"D 37.75"H – 810815



## bars & barstools

## martini bar

Gray metal rounded bar with frosted glass top and chrome legs 67"L 50"D 47"H – Radius 76.5" – 8501

#### possible configurations:









## lift hydraulic barstool

Gray Fabric/Chrome – 810872 Red Fabric/Chrome – 810873 Black Fabric/Chrome – 810871 White Fabric/Chrome – 810870 15" Round 23-33.5"H Adjustable



Tables in coordinating colors are available upon request.

## bars & barstools

#### oslo barstool

Blue Plastic/Chrome - 810200 White Plastic/Chrome - 810201 17"L 20"D 30"H



## banana barstool

White Vinyl/Chrome - 810103 Black Vinyl/Chrome - 810104 21"L 22"D 30"H



## jetson barstool

Black Vinyl/Black Steel 18"L 19"D 29"H - 810706



## zoey barstool

White Vinyl/Chrome – 810840 Black Vinyl/Chrome - 810834 15"L 17"D 31-35"H

## gin barstool

Maple Wood/Chrome 16"L 16"D 29"H - 810505



### shark swivel barstool

White Plastic/Chrome 22"L 19"D 34-44"H Adjustable - 810202



## tables

Bring professionalism to t