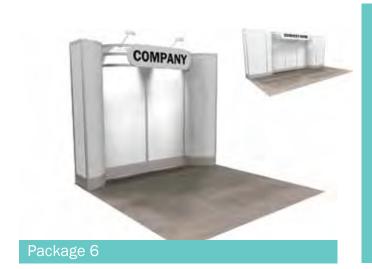

### **BOOTH EQUIPMENT**

Each 10' x 10' booth will be set up with 8' high blue and white back drape, 3' high blue side dividers and a 7" x 44" one-line identification sign.